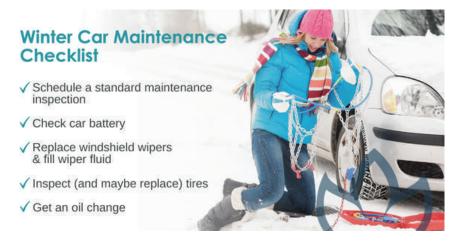

## Helpful Information

It's that time of year when the temperatures drop and the snow starts to fall. With the winter weather you're more likely to experience car troubles—from your vehicle not starting to sliding off an icy road. Here are five tips to help prepare your car for the season.

For a complete winter car maintenance list, plus what to pack in your emergency car kit, click on the button below.

Winter Car Checklist

From all of us at Advena Healthcare Staffing, we wish you comfort and joy this holiday season.